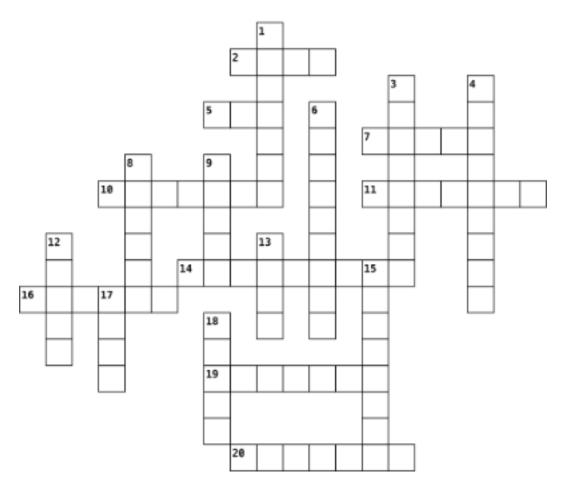

## Mystery Crossword

#### Down

1. Used to navigate

3. Designs or patterns carved into a surface

4. Something that stands in the way of progress

6. A cascade of falling water

8. Local villager who helps Ping and Zippy

9. A raised platform for worship

12. Container for storing valuables

13. Abandoned underground excavation site

15. Valuable objects or wealth

17. Adventurous character who finds the treasure

18. Ping's best friend and fellow adventurer

#### Across

2. A precious metal used for currency and jewelry

5. Shows location and directions

7. Devices designed to catch or harm

10. Puzzles that require creative thinking to solve

11. Small town where Ping and Zippy live

14. Objects made by humans in the past

16. Ancient religious building

19. Challenges designed to be solved

20. Carved or sculpted figures of people or animals