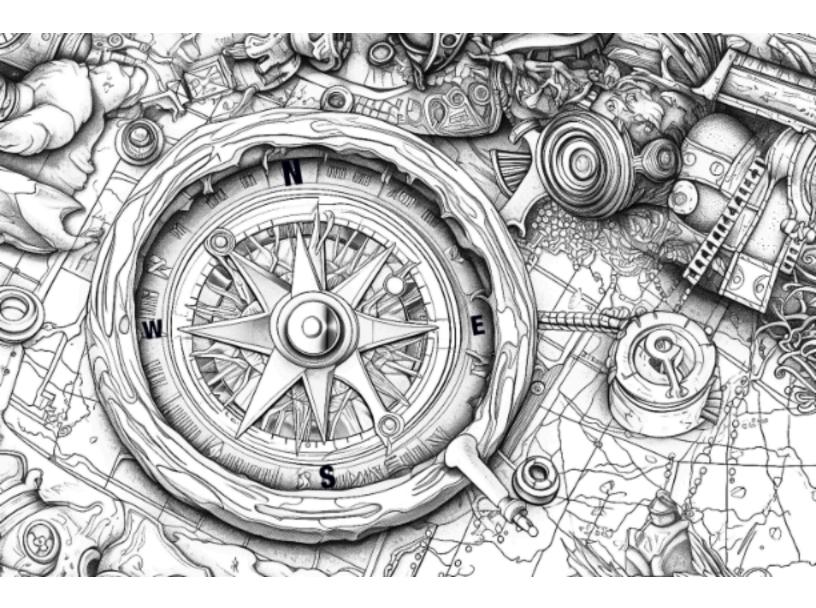

### **Compass Puzzle**

You are on an adventure in the forest and you have a compass to help you find your way. Follow the clues to find out which directions you need to go!

1. You are standing at the edge of a pond looking out over the water. Your compass needle is pointing towards the pond. Behind you, there is a large boulder. Which direction are you facing and which direction is the boulder?

2. You walk along the pond and reach a giant oak tree. The tree is on your right and the compass needle points to the left. Which direction is the tree and which direction are you walking?

3. After walking for a while, you find a bridge that leads to a beautiful meadow. The bridge is on your right and the compass needle points straight behind you. Which direction did you come from and which direction would you go to cross the bridge to reach the meadow?

## Color the compass and map!