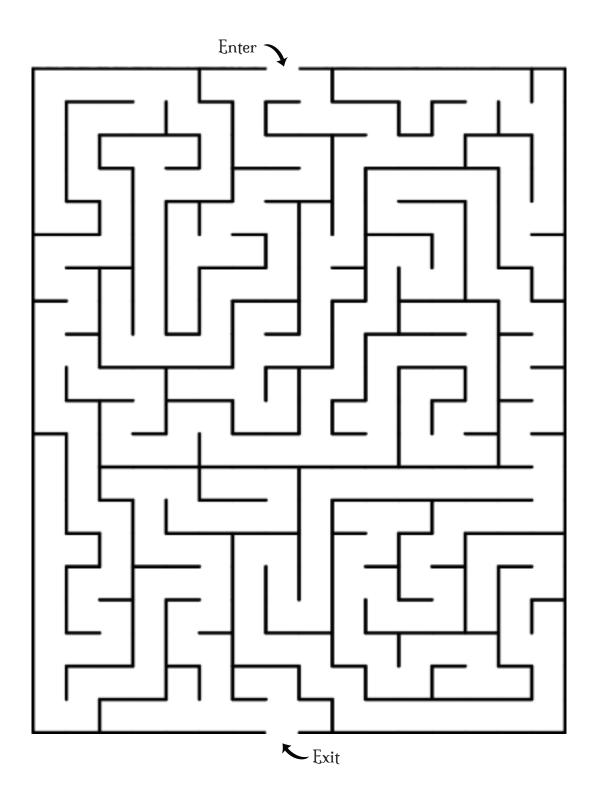

17. Adventurous character who finds the treasure

18. Ping's best friend and fellow adventurer

#### Across

2. A precious metal used for currency and jewelry

5. Shows location and directions

7. Devices designed to catch or harm

10. Puzzles that require creative thinking to solve

11. Small town where Ping and Zippy live

14. Objects made by humans in the past

16. Ancient religious building

19. Challenges designed to be solved

20. Carved or sculpted figures of people or animals

## Temple Escape

Ping, Zippy, and Miguel are in the center of the temple and the guards are quickly approaching. Help them escape with the treasure by solving this maze!



## Color the Temple!



## Ping's Wild Goose Chase

Help Ping and Zippy evade the guards by solving these mazes!



## Zippy's Escape



## Color the Treasure!



## Help Zippy repack her backpack for the return journey by coloring the picture!



## Help welcome Zippy home by coloring her room!



## Help Ping make something new by coloring his workshop!



## The Final Challenge

1. What was the main objective of Ping and Zippy's adventure in the abandoned mine?

- a) To find gold and jewels
- b) To explore and discover new things
- c) To find a hidden temple
- d) To solve a mystery and find the ultimate treasure

2. What did Ping and Zippy use to navigate through the mountains during their journey?

a) A GPS deviceb) A map and compassc) A smartphoned) A guide book

3. How did Ping and Zippy escape from the guards who were chasing them after they found the treasure?

- a) They outran them
- b) They hid in the mountains