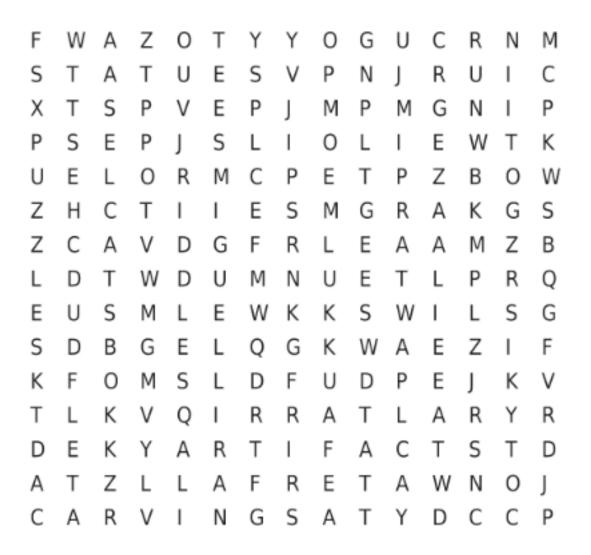

## **Treasure Hunt**

Find the hidden words below in this word search! They may overlap and they can be found in any direction, including diagonally. For extra fun, invite a friend to help you and see who finds the most!

|                                                   | Can you fin                                   | d these hidden word                              | s?                                             |  |
|---------------------------------------------------|-----------------------------------------------|--------------------------------------------------|------------------------------------------------|--|
| treasure<br>ping<br>riddles<br>miguel<br>carvings | mine<br>traps<br>obstacles<br>zippy<br>temple | statues<br>map<br>gold<br>waterfall<br>artifacts | chest<br>altar<br>village<br>jewels<br>puzzles |  |