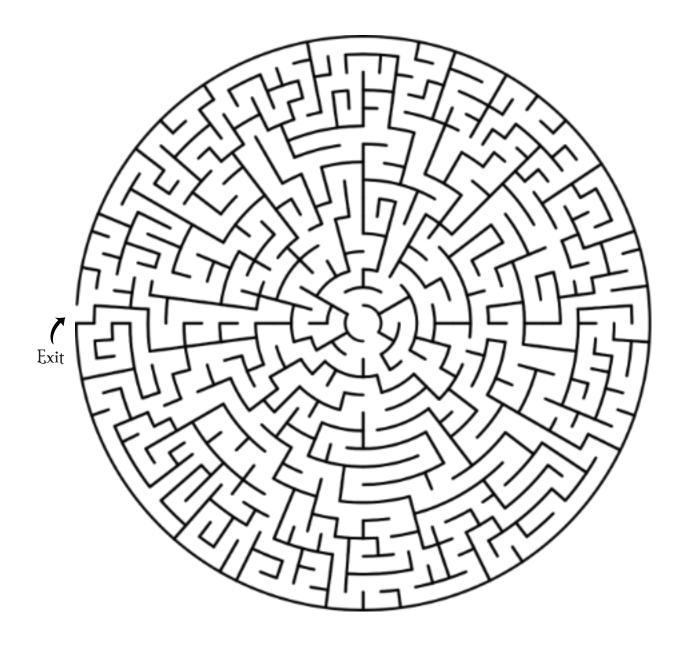

## Temple Escape

Ping, Zippy, and Miguel are in the center of the temple and the guards are quickly approaching. Help them escape with the treasure by solving this maze!