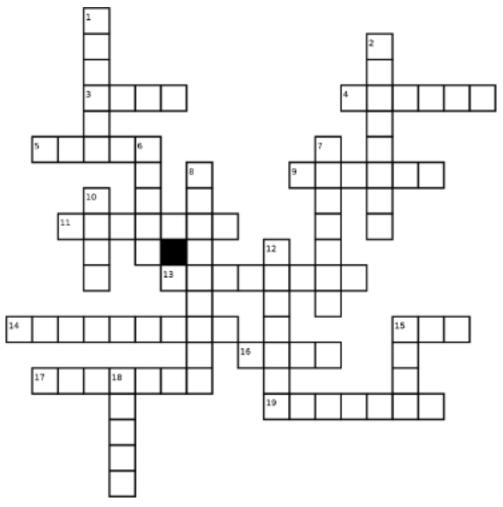

### **Treasure Crossword**

#### Down

1. An ancient building they explored

2. The goal of their adventure

6.Dangerous obstacles they had to avoid

7. The place where they met Miguel

8. Hurdles they faced in the temple

10. A valuable material they found in the temple

12. Mysteries they solved in the temple

15. The place they discovered the temple

18. The other friend on the adventure

#### Across

3. One of the two friends on the adventure

4. Precious stones they discovered in the temple

5. Where the treasure is stored

9. A villager who helped them on their quest

11. A navigation tool to help them find their way

13. Detailed decorations in the temple

14. A landmark near the temple

15. A toll they use to find the temple

16. A sacred place in the temple

17. Brain teasers they solved to progress in the temple

19. Decorative objects in the temple